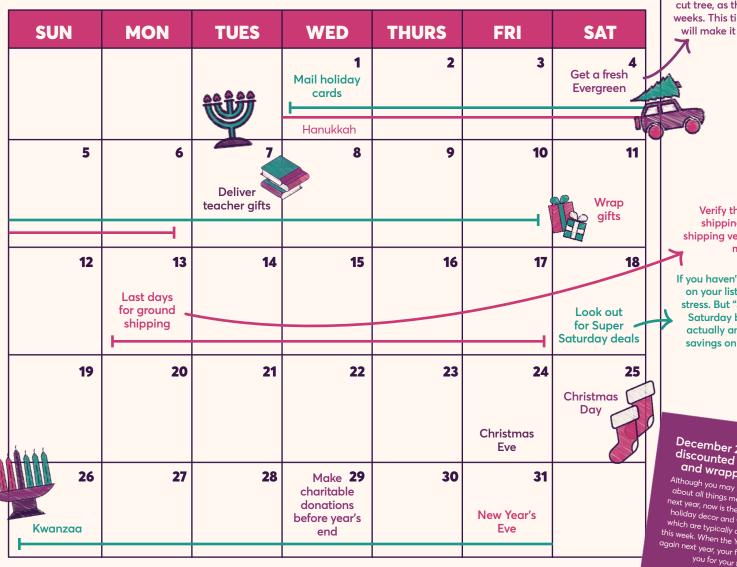

## december 2021.

NOTES

Craving the smell of fresh pine? This is the ideal weekend to get your freshly cut tree, as they usually last about four weeks. This timing guarantees your tree will make it through New Year's Day.

Verify the last day for ground shipping with your preferred shipping vendor to ensure your gifts make it in time.

If you haven't quite gotten to everyone on your list, you may be starting to stress. But "Super Saturday," the last Saturday before Christmas Eve, is actually an ideal time to get steep savings on a variety of last-minute gifts!

December 26-31: Shop for discounted holiday decor and wrapping supplies Although you may be tempted to forget about all things merry and bright until next year, now is the time to stock up on holiday decor and wrapping supplies, which are typically discounted starting this week. When the Yuletide rolls around again next year, your future self will thank you for your foresight.