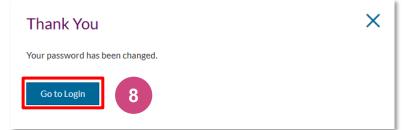

When password is successfully changed, a Thank You message appears.

Click Go to Login.