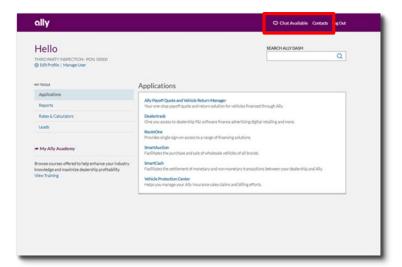

#### Landing Page:

From here, you can access:

- My Tools
  - Applications
  - o Reports
  - Rates & Calculators
  - Leads
- Ally Academy-Training
- Search

#### Search:

This provides a quick, easy way to search for forms, user guides, rates, applications, calculators and reporting tools.

#### **Ally Academy-Training**

Click **View Training** to be directed to the Ally Academy log in screen to enter your log in credentials.

| Q                                                    |
|------------------------------------------------------|
|                                                      |
|                                                      |
|                                                      |
| ehicles financed through Ally.                       |
|                                                      |
| dvertising digital retailing and more.<br>solutions. |
| es of all brands.                                    |
|                                                      |
| etary transactions between your dealership and Ally. |
| nd billing efforts.                                  |
|                                                      |
|                                                      |
|                                                      |
|                                                      |