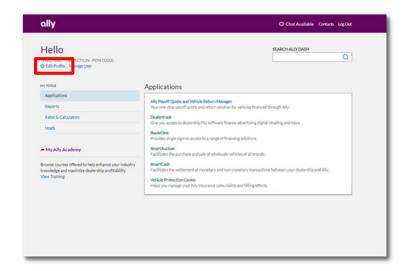

#### Landing Page:

From here, you can access:

- My Tools
  - Applications
  - o Reports
  - Rates & Calculators
  - Leads
- Ally Academy-Training
- Search

#### **Applications:**

Applications, along with descriptions, will display to all users.

You may or may not have access to every application.

Note: If you do not have access to an application, you can request access by clicking 'Edit Profile' and selecting Applications and Reports.

#### **Reports:**

Reports, along with descriptions, will display for all users.

You may or may not have access to every report.

Note: If you do not have access to a report, you can request access by clicking 'Edit Profile' and selecting Applications and Reports.