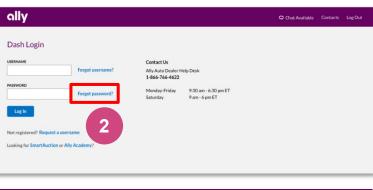

#### Step 2:

Click the Forgot password? link.

Note: If you do not remember your Username or have an inactive User ID, contact your dealer admin to provide the username.

**Suspended User** – Dealer users are automatically suspended after 120 days of inactivity. If your username is suspended, contact your dealer Admin to reactivate your account.