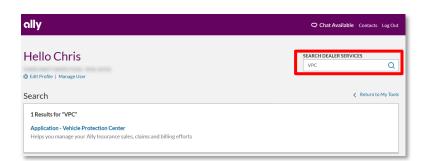

#### Search:

This provides a quick, easy way to search for forms, user guides, rates, applications, calculators and reporting tools.