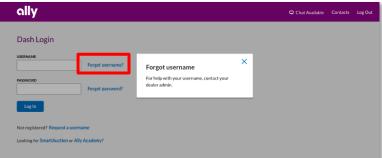

#### Step 2:

Click the Forgot password? link.

Note: If you do not remember your Username or have an inactive User ID, contact your dealer admin to provide the username.

**Suspended User** – Dealer users are automatically suspended after 120 days of inactivity. If your username is suspended, contact your dealer Admin to reactivate your account.

#### Get Help

Enter your username below. If you don't know your username, please call the Dealer Help Desk at <u>1-866-766-4622</u>.

| Username |        |        |
|----------|--------|--------|
| 4        | Submit | Cancel |