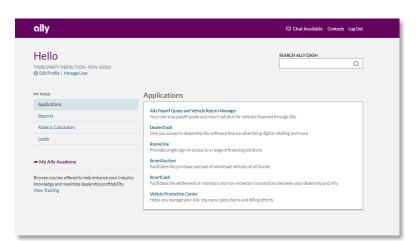

#### Landing Page:

From here, you can access:

- My Tools
  - Applications
  - o Reports
  - Rates & Calculators
  - Leads
- Ally Academy-Training
- Search

#### **Applications:**

Applications, along with descriptions, will display to all users.

You may or may not have access to every application.

Note: If you do not have access to an application, you can request access by clicking 'Edit Profile' and selecting Applications and Reports.