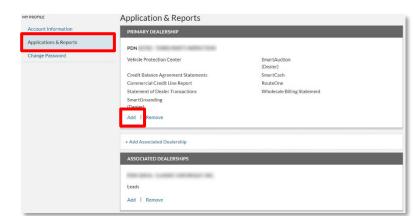

#### **Applications & Reports**

Click **Applications & Reports** to add or remove.

To add, click **Add** to expand the pane for selecting items.

X

#### To add an additional dealership, click **Add Associated Dealership** to expand the pane for selecting items.

Note: You must select an Application or Report to add an additional dealership.

After your dealership admin reviews your request, you'll receive an email with instructions