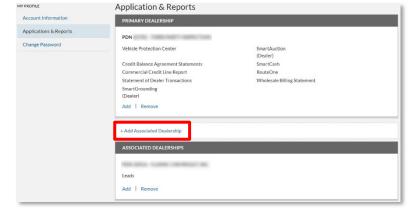

#### **Applications & Reports**

Click **Applications & Reports** to add or remove.

To add, click **Add** to expand the pane for selecting items.

X

# Applications & Reports continued

Select the option.

Click Submit.

| Add   Remove                             |   |
|------------------------------------------|---|
| Select the options you'd like to remove: | × |
| Vehicle Protection Center                |   |
| SmartAuction                             |   |
| Credit Balance Agreement Statements      |   |
| SmartCash                                |   |
| Commercial Credit Line Report            |   |
| RouteOne                                 |   |
| Statement of Dealer Transactions         |   |
| Wholesale Billing Statement              |   |
| SmartGrounding                           |   |
| Submit                                   |   |

#### To add an additional dealership, click **Add Associated Dealership** to expand the pane for selecting items.

Note: You must select an Application or Report to add an additional dealership.

After your dealership admin reviews your request, you'll receive an email with instructions

on how to proceed. If you have any questions, contact your dealer admin.

Enter PDN or name and state of dealership and click **Search**.