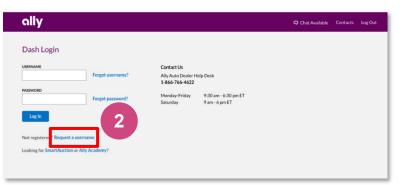

laws and principles of fair and ethical treatment of consumers.

By viewing this material, neither a dealership nor its employees becomes an agent of Ally Financial. By providing this material, Ally Financial does not become an agent of the dealership, and Ally Financial assumes no responsibility for the conduct of the dealership or its employees.

Image(s), video, and music (as applicable) are used under license from Shutterstock.com, Getty Images and Music, eLearningbrothers Library, Articulate, or permission from copyrighted sources.

#### **Registration for a New Dash User**

#### Step 1:

#### Go to allydealer.com.

Click Log In.

Note: For first time users, click the **Log In** button and register on the Ally Dash Login page.



#### Step 2:

Click the **Request a username** link.



#### Step 3:

Fill out the fields with your information.

#### Click Continue.

Note: Cell phone and email address will be used for security purposes to assist in identifying a user.

### Provide Information

| First Name            |                 |
|-----------------------|-----------------|
| Last Name             |                 |
| Cell Phone (optional) |                 |
| Email                 |                 |
| Confirm Email         |                 |
| 3                     | Continue Cancel |

#### Step 4:

Select your dealership, there are 2 options:

- PDN
- Name and state of your dealership.

#### Click Continue.

Note: If multiple results return, click the appropriate one and then click **Continue.** 

#### Choose Dealership

Choose a dealership, if applicable, to