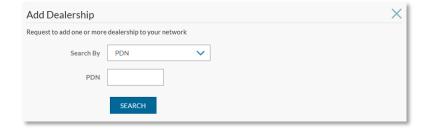

#### To add an additional dealership, click **Add Associated Dealership** to expand the pane for selecting items.

Note: You must select an Application or Report to add an additional dealership.

After your dealership admin reviews your request, you'll receive an email with instructions

on how to proceed. If you have any questions, contact your dealer admin.

Enter PDN or name and state of dealership and click **Search**.

#### Click Add.

Note: If multiple results return, click the appropriate one and then click **Add.** 

| Add Dealership             |                                                     | X |
|----------------------------|-----------------------------------------------------|---|
| Request to add one or more | e dealership to your network                        |   |
| Search By                  | PDN 🗸                                               |   |
| PDN                        |                                                     |   |
|                            | 1 result found for PDN                              |   |
|                            | 500 WOODWARD AVE STE 100 , DETROIT, MI<br>482263423 |   |
|                            | ADD                                                 |   |