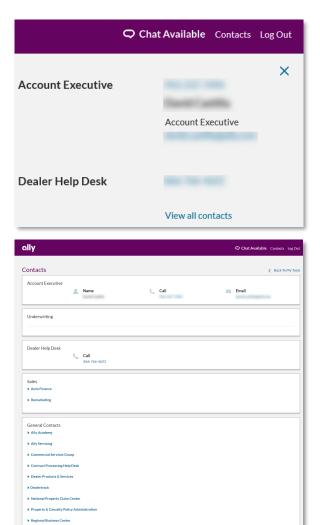

#### **Chat and Contacts**

Dealers can chat online with the Dealer Helpdesk by clicking **Chat Online**.

**Click Contacts** to view personalized contact information based your dealership and role.

Default view displays information for:

- Account Executive
- Dealer Help Desk

Click **View All Contacts** for additional contact information for:

- Sales
  - Auto Finance
  - F& I and Dealer Insurance
  - o Remarketing
  - Wholesale & Dealer Loans
- General Contacts
  - o Ally Academy
  - o Ally Servicing
  - Commercial Services Group
  - Contract Processing Help Group
  - Dealer Products & Services
  - National Property Claim Center
  - Property & Casualty Policy Administration
  - Regional Business Center
  - o RouteOne
  - o SmartAuction Call Center