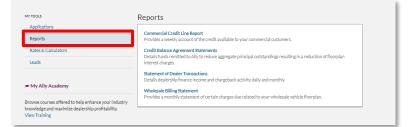

#### **Reports:**

Reports, along with descriptions, will display for all users.

You may or may not have access to every report.

Note: If you do not have access to a report, you can request access by clicking 'Edit Profile' and selecting Applications and Reports.