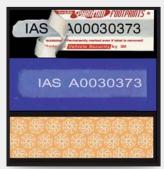

Invisible Phantom Footprints<sup>®</sup> marks your vehicle's body parts with traceable, tamper resistant technology.

Tamper Resistant Label—
Almost impossible to remove without detection.

The "Phantom Footprint"—
Visible only under ultraviolet light.

Retroreflection Technology— Assures label authenticity.

Theft Avert<sup>®</sup> etches a unique number on all glass surfaces making it worthless to thieves.