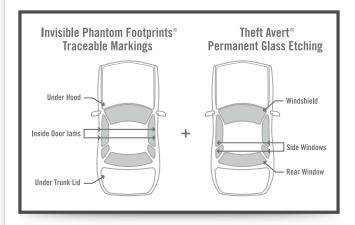

Invisible Phantom Footprints<sup>®</sup> protects vehicles on six different areas with permanent, tamper resistant labels. The labels are impossible to remove intact and any attempt will be obvious, alerting law enforcers that the vehicle is stolen property. Combined with Theft Avert<sup>®</sup> glass window etching, your car can be covered on twelve different areas, alerting thieves that your car is protected. Utilizing this layered approach to protect your vehicle investment makes it very difficult to steal.

Invisible Phantom Footprints<sup>®</sup> marks your vehicle's body parts with traceable, tamper resistant technology.

Tamper Resistant Label—
Almost impossible to remove without detection.

The "Phantom Footprint"—
Visible only under ultraviolet light.

Retroreflection Technology— Assures label authenticity.

Theft Avert<sup>®</sup> etches a unique number on all glass surfaces making it worthless to thieves.