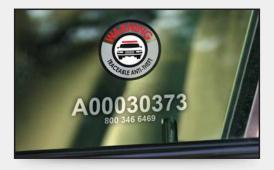

Retroreflection Technology— Assures label authenticity.

Theft Avert<sup>®</sup> etches a unique number on all glass surfaces making it worthless to thieves.