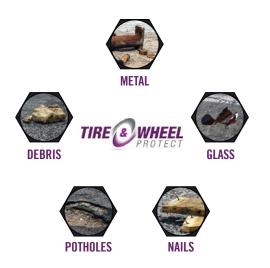

# **Road Hazard Protection**

The Tire & Wheel Protect Guarantee protects your vehicle from common road hazards such as metal, nails, potholes, glass and debris. And, with Tire & Wheel Protect, you're protected nationwide with 24/7/365 sign and drive toll-free roadside assistance.